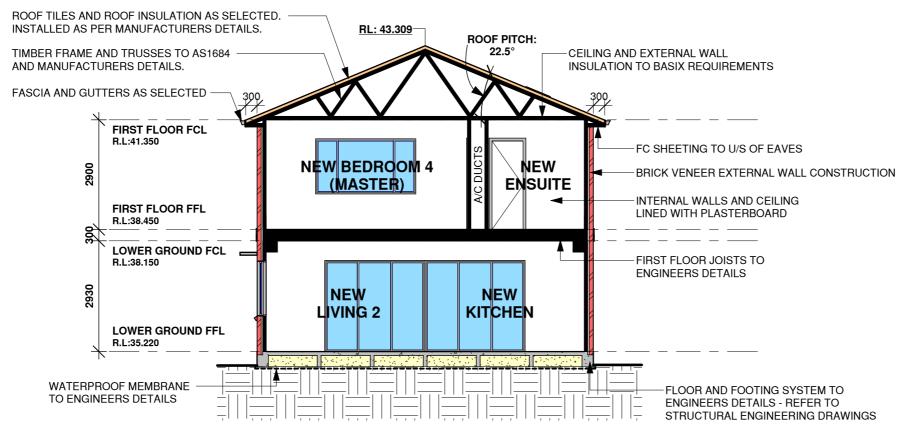

Section A-A

1:100

Alterations & Additions

At: 27 Trevenar Street, Ashbury

For: Brett Guerin & Monika Drankowska

Development Application & Construction Certificate

True North Design & Drafting Pty Ltd design@truenorthdd.com.au www.truenorthdd.com.au

- LEVELS SHOWN ARE APPROX.ONLY AND SHOULD BE VERIFIED ON SITE
- DO NOT SCALE USE DIMENSIONS WHERE AVAILABLE.
- WINDOW SIZES ARE INDICATIVE ONLY FINAL SIZES PROVIDED BY
BUILDER AND CONFIRMED ON SITE.
- THE DESIGNER MUST BE NOTIFED OF ANY DISCREPANCIES ON THE
DRAWINGS PRIOR TO ANY CONSTRUCTION WORKS.
- COPYRIGHT OF THIS DRAWING AND/OR DESIGN IS THE PROPERTY OF
TRUE NORTH DESIGN & DRAFTING PTY LTD AND SHOULD NOT BE
REPRODUCED IN PART OR WHOLE WITHOUT THE WRITTEN PERMISSION
OF THE COMPANY. OF THE COMPANY.
- DIAL 1100 BEFORE YOU DIG PRIOR TO ANY EARTH EXCAVATION.

COPYRIGHT ©2024 BY TRUE NORTH DESIGN & DRAFTING PTY LTD. ALL RIGHTS RESERVED.

Scale: 1:100 Issue:

12/04/2025 Date:

Page: 9 of 14

Drawing No:

2454