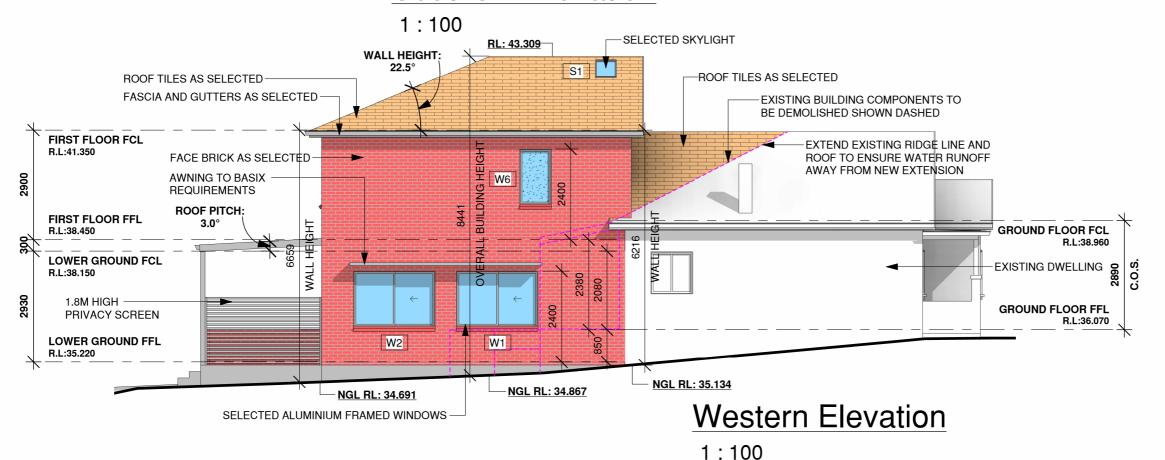

-ALL WINDOWS TO BE CONFIRMED BY BUILDER AND OWNER PRIOR TO ORDERING.

**GROUND FLOOR FCL** 

S EXISTING DWELLING

**GROUND FLOOR FFL** 

R.L:38.960

R.L:36.070

-WINDOW SIZES ARE INDICATIVE ONLY, FINAL SIZES PROVIDED BY BUILDER AND CONFIRMED ON SITE.

-WINDOWS TO COMPLY WITH RELEVANT BASIX REQUIREMENTS ACCORDING TO ACCOMPANYING BASIX CERTIFICATE.

-ALL WINDOWS MUST BE INSTALLED IN ACCORDANCE WITH CLAUSE 11.3.7 (PROTECTION OF OPENABLE WINDOWS - BEDROOMS) & CLAUSE 11.3.8 (PROTECTION OF OPENABLE WINDOWS - ROOMS OTHER THAN BEDROOMS) IN ACCORDANCE WITH THE NATIONAL CONSTRUCTION CODE - BUILDING CODE OF AUSTRALIA 2022 (HOUSING PROVISIONS STANDARD)

|      | _    |       | _    | _  |
|------|------|-------|------|----|
| \A/: | ndow | , Cak |      | 1~ |
| vvi  | HUOW | 361   | leuu | ıe |

| 1    |        |       |                                   |                      |
|------|--------|-------|-----------------------------------|----------------------|
| Mark | Height | Width | Type Comments                     | Area                 |
| S1   | 1180   | 550   | Selected Skylight                 | 0.65 m <sup>2</sup>  |
| S2   | 700    | 550   | Selected Skylight                 | 0.39 m <sup>2</sup>  |
| W1   | 1460   | 2170  | Sliding Window                    | 3.17 m <sup>2</sup>  |
| W2   | 1460   | 2170  | Sliding Window                    | 3.17 m <sup>2</sup>  |
| W3   | 2410   | 5300  | Stacker Door                      | 12.77 m <sup>2</sup> |
| W4   | 1030   | 850   | Awning Window -<br>Obscured Glass | 0.88 m <sup>2</sup>  |
| W5   | 1030   | 850   | Awning Window                     | 0.88 m <sup>2</sup>  |
| W6   | 1460   | 850   | Fixed Window -<br>Obscured Glass  | 1.24 m <sup>2</sup>  |
| W7   | 1460   | 2650  | Sliding Window                    | 3.87 m <sup>2</sup>  |

- LEVELS SHOWN ARE APPROX.ONLY AND SHOULD BE VERIFIED ON SITE - DO NOT SCALE USE DIMENSIONS WHERE AVAILABLE.
- WINDOW SIZES ARE INDICATIVE ONLY FINAL SIZES PROVIDED BY BUILDER AND CONFIRMED ON SITE.
- THE DESIGNER MUST BE NOTIFED OF ANY DISCREPANCIES ON THE DRAWINGS PRIOR TO ANY CONSTRUCTION WORKS.
- COPYRIGHT OF THIS DRAWING AND/OR DESIGN IS THE PROPERTY OF TRUE NORTH DESIGN & DRAFTING PTY LTD AND SHOULD NOT BE REPRODUCED IN PART OR WHOLE WITHOUT THE WRITTEN PERMISSION OF THE COMPANY.

- DIAL 1100 BEFORE YOU DIG PRIOR TO ANY EARTH EXCAVATION.

## COPYRIGHT ©2024 BY TRUE NORTH DESIGN & DRAFTING PTY LTD. ALL RIGHTS RESERVED.

Scale: 1:100 Issue: Page: 8 of 14 12/04/2025 Date: Drawing No:

2454

**EAVE VENTILATION OPENINGS TO BE** INSTALLED IN ACCORDANCE WITH PART 10.8.3 - VENTILATION OF ROOF SPACES NCC - BCA 2022 (VOLUME 2) HOUSING PROVISIONS STANDARD.