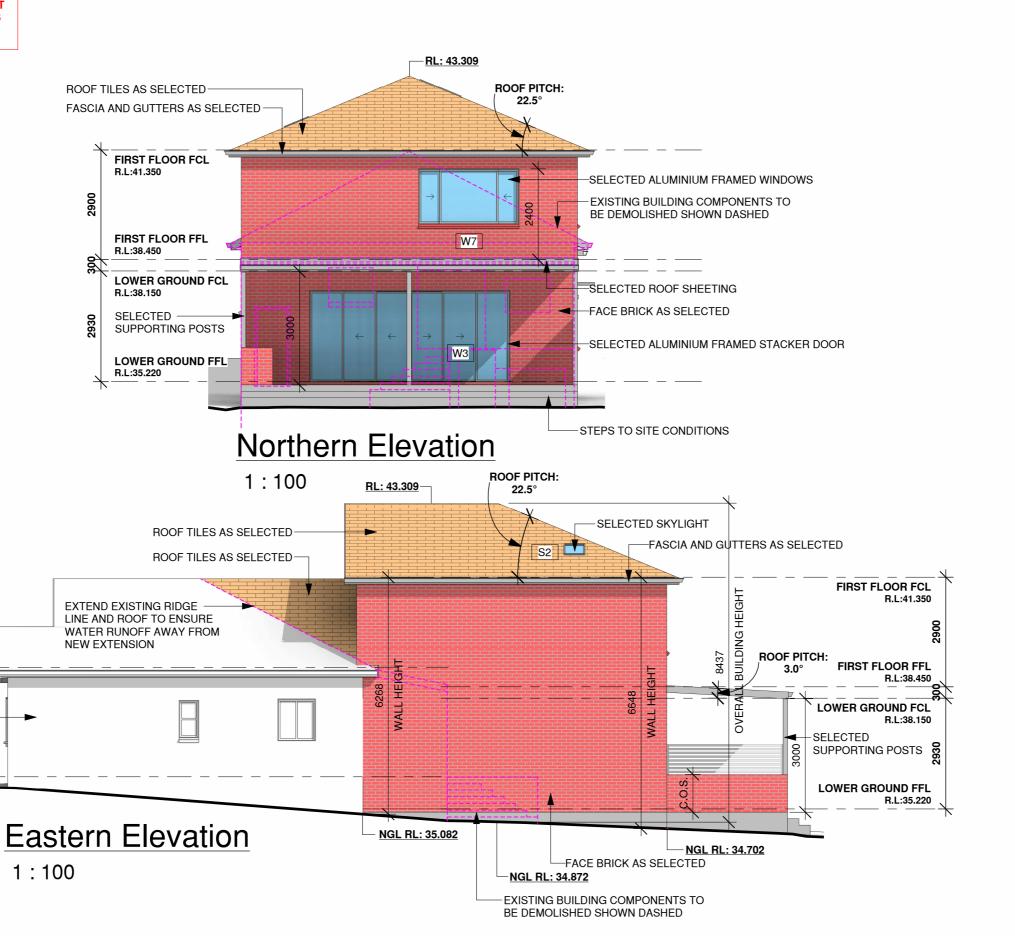

## COPYRIGHT ©2024 BY TRUE NORTH DESIGN & DRAFTING PTY LTD. ALL RIGHTS RESERVED.

Scale: 1:100 Issue: Page: 8 of 14 12/04/2025 Date: Drawing No:

2454

**EAVE VENTILATION OPENINGS TO BE** INSTALLED IN ACCORDANCE WITH PART 10.8.3 - VENTILATION OF ROOF SPACES NCC - BCA 2022 (VOLUME 2) HOUSING PROVISIONS STANDARD.