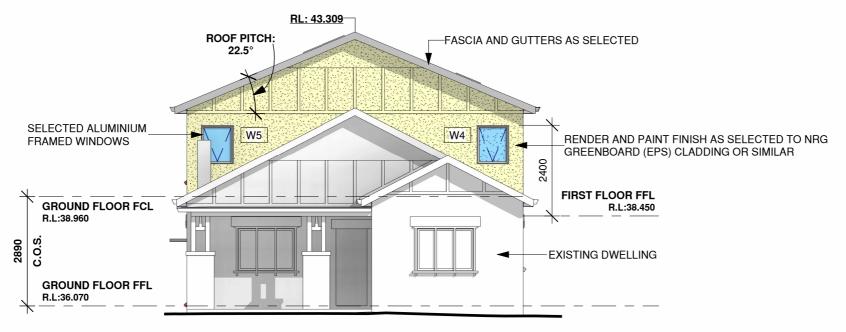

**EAVE VENTILATION OPENINGS TO BE** INSTALLED IN ACCORDANCE WITH PART 10.8.3 - VENTILATION OF ROOF SPACES NCC - BCA 2022 (VOLUME 2) HOUSING PROVISIONS STANDARD.

# Southern Elevation

-ALL WINDOWS TO BE CONFIRMED BY BUILDER AND OWNER PRIOR TO ORDERING.

-WINDOW SIZES ARE INDICATIVE ONLY, FINAL SIZES PROVIDED BY BUILDER AND CONFIRMED ON SITE.

-WINDOWS TO COMPLY WITH RELEVANT BASIX REQUIREMENTS ACCORDING TO ACCOMPANYING BASIX CERTIFICATE.

-ALL WINDOWS MUST BE INSTALLED IN ACCORDANCE WITH CLAUSE 11.3.7 (PROTECTION OF OPENABLE WINDOWS - BEDROOMS) & CLAUSE 11.3.8 (PROTECTION OF OPENABLE WINDOWS - ROOMS OTHER THAN BEDROOMS) IN ACCORDANCE WITH THE NATIONAL CONSTRUCTION CODE - BUILDING CODE OF AUSTRALIA 2022 (HOUSING PROVISIONS STANDARD)

### Window Schedule

| 1    |        |       |                                   |                      |
|------|--------|-------|-----------------------------------|----------------------|
| Mark | Height | Width | Type Comments                     | Area                 |
| S1   | 1180   | 550   | Selected Skylight                 | 0.65 m <sup>2</sup>  |
| S2   | 700    | 550   | Selected Skylight                 | 0.39 m <sup>2</sup>  |
| W1   | 1460   | 2170  | Sliding Window                    | 3.17 m <sup>2</sup>  |
| W2   | 1460   | 2170  | Sliding Window                    | 3.17 m <sup>2</sup>  |
| W3   | 2410   | 5300  | Stacker Door                      | 12.77 m <sup>2</sup> |
| W4   | 1030   | 850   | Awning Window -<br>Obscured Glass | 0.88 m <sup>2</sup>  |
| W5   | 1030   | 850   | Awning Window                     | 0.88 m <sup>2</sup>  |
| W6   | 1460   | 850   | Fixed Window -<br>Obscured Glass  | 1.24 m <sup>2</sup>  |
| W7   | 1460   | 2650  | Sliding Window                    | 3.87 m <sup>2</sup>  |

- LEVELS SHOWN ARE APPROX.ONLY AND SHOULD BE VERIFIED ON SITE - DO NOT SCALE USE DIMENSIONS WHERE AVAILABLE.
- WINDOW SIZES ARE INDICATIVE ONLY FINAL SIZES PROVIDED BY BUILDER AND CONFIRMED ON SITE.
- THE DESIGNER MUST BE NOTIFED OF ANY DISCREPANCIES ON THE DRAWINGS PRIOR TO ANY CONSTRUCTION WORKS.
- COPYRIGHT OF THIS DRAWING AND/OR DESIGN IS THE PROPERTY OF TRUE NORTH DESIGN & DRAFTING PTY LTD AND SHOULD NOT BE REPRODUCED IN PART OR WHOLE WITHOUT THE WRITTEN PERMISSION OF THE COMPANY.

- DIAL 1100 BEFORE YOU DIG PRIOR TO ANY EARTH EXCAVATION.

COPYRIGHT ©2024 BY TRUE NORTH DESIGN & DRAFTING PTY LTD. ALL RIGHTS RESERVED.

Scale: 1:100 Issue:

Page: 7 of 14

Date: 12/04/2025

Drawing No:

2454

**EAVE VENTILATION OPENINGS TO BE** INSTALLED IN ACCORDANCE WITH PART 10.8.3 - VENTILATION OF ROOF SPACES NCC - BCA 2022 (VOLUME 2) HOUSING PROVISIONS STANDÁRD.